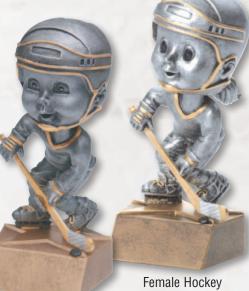

# Monster Hockey Hero

**Bobble Head** Sculptures

Male Hockey BH-561 53/4" BH-562 53/4"

MR-733 61/2" \$17,95

B.C.M.H.A 18th Annual Tournament Bantam AAA Champs

Engraving is for display purposes only and is not included in price.