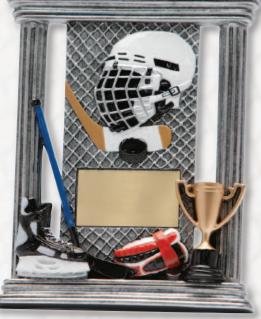

#### All plaques are available in Cherry, Black, Red, Blue and Green finishes.

Engraving is for display purposes only and is not included in price.