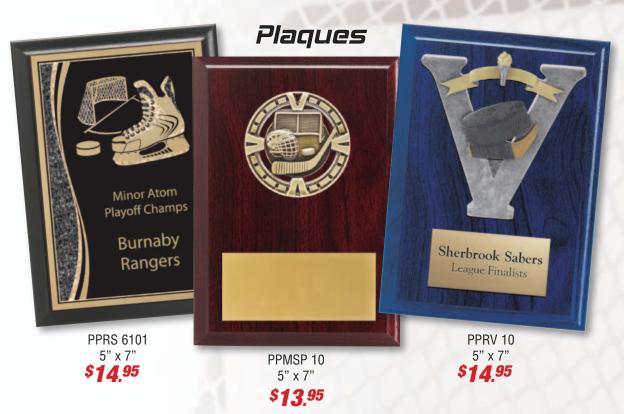

#### All plaques are available in Cherry, Black, Red, Blue and Green finishes.

Engraving is for display purposes only and is not included in price.