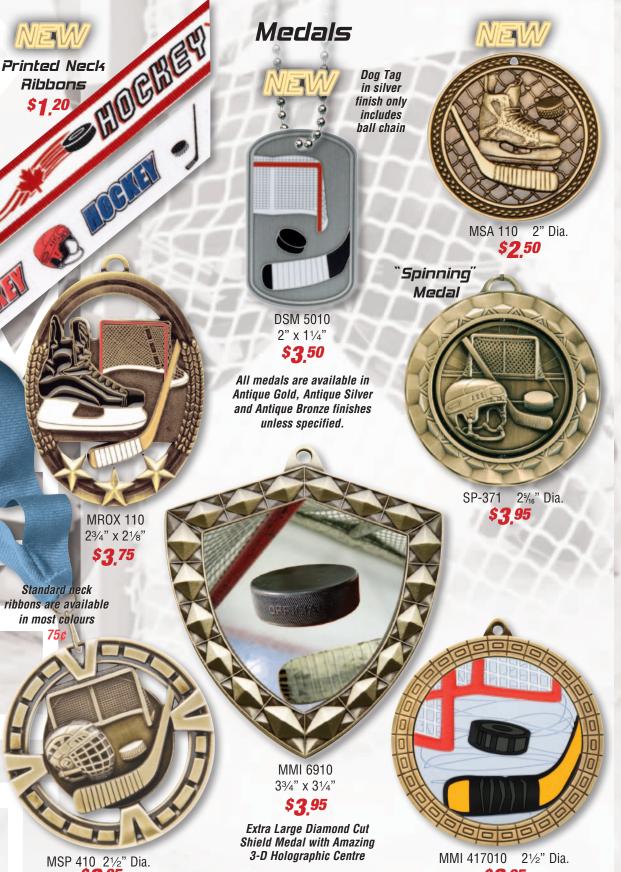

## Extreme 3-D Awards

Holographic Images put you right in the action!

295

\$3,95