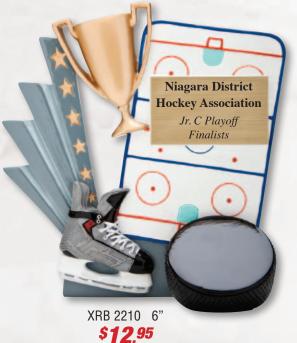

#### **My First Goal** Mathew Clark 2012 RSL-1010 43/4" \$10,95

XRE 5010 7" \$12.95