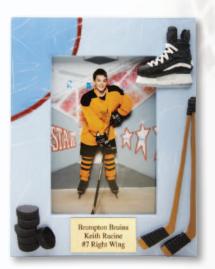

## Photo Frames

XSF-3510 Frame Size 5<sup>3</sup>/<sub>4</sub>" x 7" Holds 3<sup>1</sup>/<sub>2</sub>" x 5" Photo or Plate

XSB 5710 10¾" x 8¾" x 1¾" Holds 5" x 7" Photo or Plate

\$**9**,95