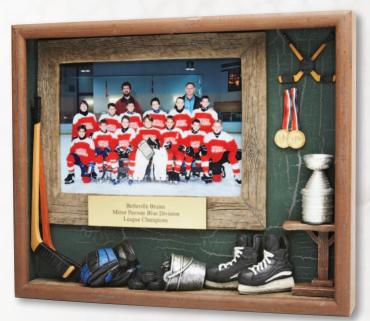

## Photo Frames

XSF-3510 Frame Size 5<sup>3</sup>/<sub>4</sub>" x 7" Holds 3<sup>1</sup>/<sub>2</sub>" x 5" Photo or Plate

XSB 5710 10¾" x 8¾" x 1¾" Holds 5" x 7" Photo or Plate

\$**9**,95