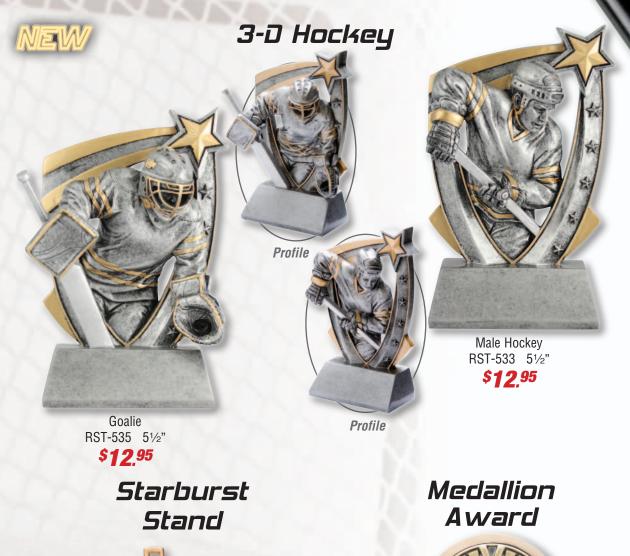

RFC-733 6½" \$**16,95** 

Male Hockey

Female Hockey RFC-734 6½" \$16.95

> Our Premium Line features modern designs and incredible detail

Goalie RFC-735 5<sup>3</sup>/<sub>4</sub>" \$**16.95** 

Engraving is for display purposes only and is not included in price. OAKBANK BARONS Most Improved Player Eddie Schultz

Essex Black Hawks Team M.V.P. Justin Reid

> Male Hockey RFC-933 8"

\$20.95

Goalie RFC-935 7" **\$20.95** 

XRD 81410 6½" \$16.95