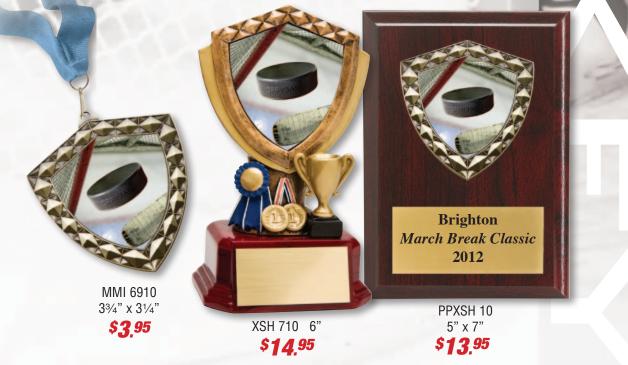

</sub>" \$**16.95** 

Engraving is for display purposes only and is not included in price. OAKBANK BARONS Most Improved Player Eddie Schultz

Essex Black Hawks Team M.V.P. Justin Reid

> Male Hockey RFC-933 8"

\$20.95

Goalie RFC-935 7" **\$20.95** 





XRD 81410 6½" \$16.95





#### Coloseum Easel Plaque



Incredible Detail

Engraving is for display purposes only and is not included in price.

#### **My First Goal** Mathew Clark 2012 RSL-1010 43/4" \$10,95

XRE 5010 7" \$12.95

# Monster Hockey Hero

**Bobble Head** Sculptures



Male Hockey BH-561 53/4" BH-562 53/4"



MR-733 61/2" \$17,95

B.C.M.H.A 18th Annual Tournament Bantam AAA Champs



Engraving is for display purposes only and is not included in price.

## Extreme 3-D Awards

Holographic Images put you right in the action!





295

\$3,95





#### All plaques are available in Cherry, Black, Red, Blue and Green finishes.

Engraving is for display purposes only and is not included in price.

## Photo Frames



XSF-3510 Frame Size 5<sup>3</sup>/<sub>4</sub>" x 7" Holds 3<sup>1</sup>/<sub>2</sub>" x 5" Photo or Plate



XSB 5710 10¾" x 8¾" x 1¾" Holds 5" x 7" Photo or Plate

\$**9**,95