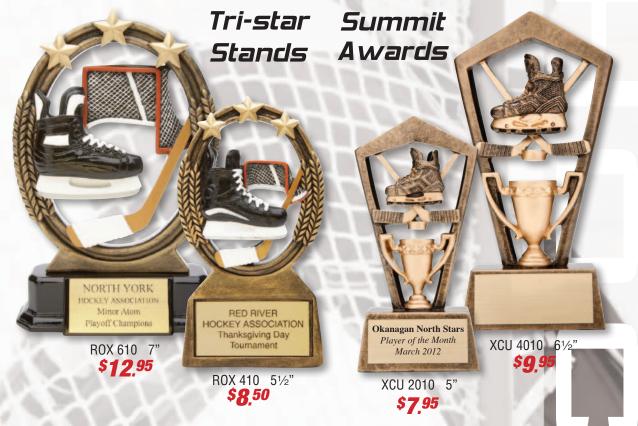

Hockey

Female Hockey RFC-734 6½" \$16.95

> Our Premium Line features modern designs and incredible detail

Goalie RFC-735 5<sup>3</sup>/<sub>4</sub>" \$**16.95** 

Engraving is for display purposes only and is not included in price. OAKBANK BARONS Most Improved Player Eddie Schultz

Essex Black Hawks Team M.V.P. Justin Reid

> Male Hockey RFC-933 8"

\$20.95

Goalie RFC-935 7" **\$20.95** 





XRD 81410 6½" \$16.95





#### Coloseum Easel Plaque



Incredible Detail

Engraving is for display purposes only and is not included in price.

#### **My First Goal** Mathew Clark 2012 RSL-1010 43/4" \$10,95

XRE 5010 7" \$12.95

# Monster Hockey Hero

**Bobble Head** Sculptures



Male Hockey BH-561 53/4" BH-562 53/4"



MR-733 61/2" \$17,95

B.C.M.H.A 18th Annual Tournament Bantam AAA Champs



Engraving is for display purposes only and is not included in price.

## Extreme 3-D Awards

Holographic Images put you right in the action!





295

\$3,95





#### All plaques are available in Cherry, Black, Red, Blue and Green finishes.

Engraving is for display purposes only and is not included in price.

## Photo Frames



XSF-3510 Frame Size 5<sup>3</sup>/<sub>4</sub>" x 7" Holds 3<sup>1</sup>/<sub>2</sub>" x 5" Photo or Plate



XSB 5710 10¾" x 8¾" x 1¾" Holds 5" x 7" Photo or Plate

\$**9**,95