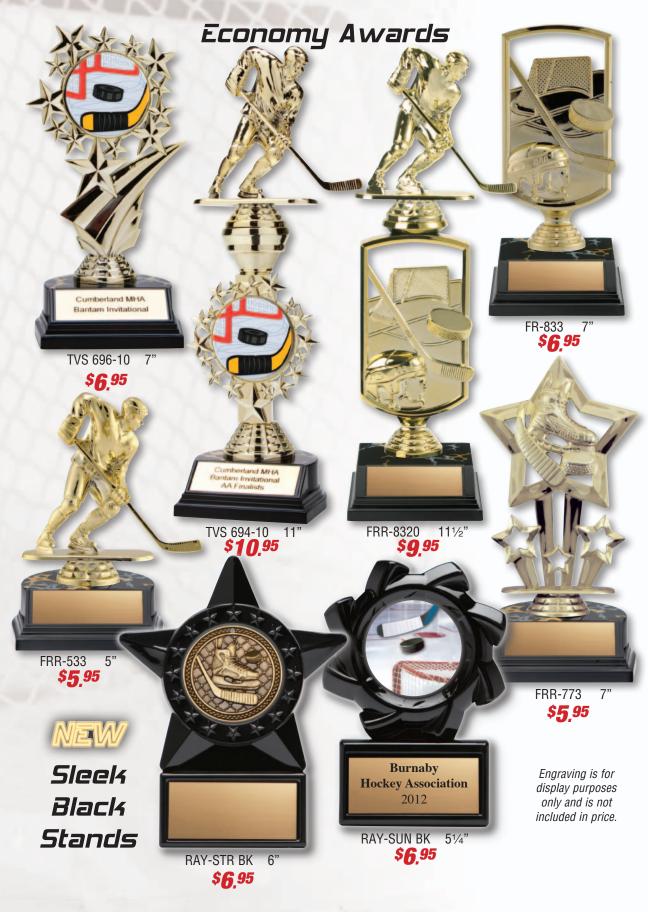

** 

Engraving is for display purposes only and is not included in price. OAKBANK BARONS Most Improved Player Eddie Schultz

Essex Black Hawks Team M.V.P. Justin Reid

> Male Hockey RFC-933 8"

\$20.95

Goalie RFC-935 7" **\$20.95** 





XRD 81410 6½" \$16.95





#### Coloseum Easel Plaque



Incredible Detail

Engraving is for display purposes only and is not included in price.

#### **My First Goal** Mathew Clark 2012 RSL-1010 43/4" \$10,95

XRE 5010 7" \$12.95

# Monster Hockey Hero

**Bobble Head** Sculptures



Male Hockey BH-561 53/4" BH-562 53/4"



MR-733 61/2" \$17,95

B.C.M.H.A 18th Annual Tournament Bantam AAA Champs



Engraving is for display purposes only and is not included in price.

## Extreme 3-D Awards

Holographic Images put you right in the action!





295

\$3,95





#### All plaques are available in Cherry, Black, Red, Blue and Green finishes.

Engraving is for display purposes only and is not included in price.

## Photo Frames



XSF-3510 Frame Size 5<sup>3</sup>/<sub>4</sub>" x 7" Holds 3<sup>1</sup>/<sub>2</sub>" x 5" Photo or Plate



XSB 5710 10¾" x 8¾" x 1¾" Holds 5" x 7" Photo or Plate

\$**9**,95